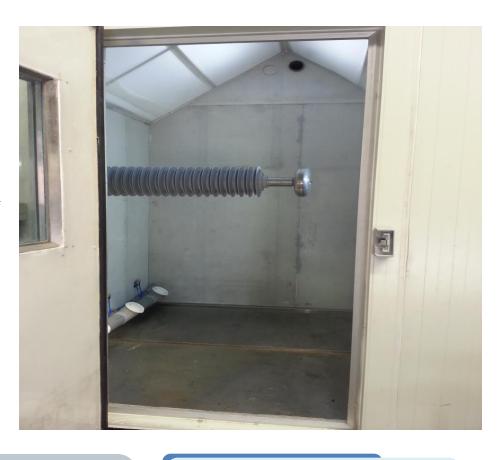

Inner surface of the panels with PVC sheets for avoiding direct impact of salt fog.

Ceiling of inner shell sloped (as per the ASTM B 117 specification) to prevent condensation from dripping on specimens

The floor of the chamber is protected with non-deteriorating rubber or plastic floor matting, drain and exhaust ports