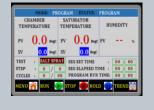

## Fine-fog simulation atomizers

Non-metallic transparent acrylic saturation tower will be used for producing the saturated air

Touch screen based complete userprogrammable console capable of controlling chamber & saturator temperature, perform cyclic operations