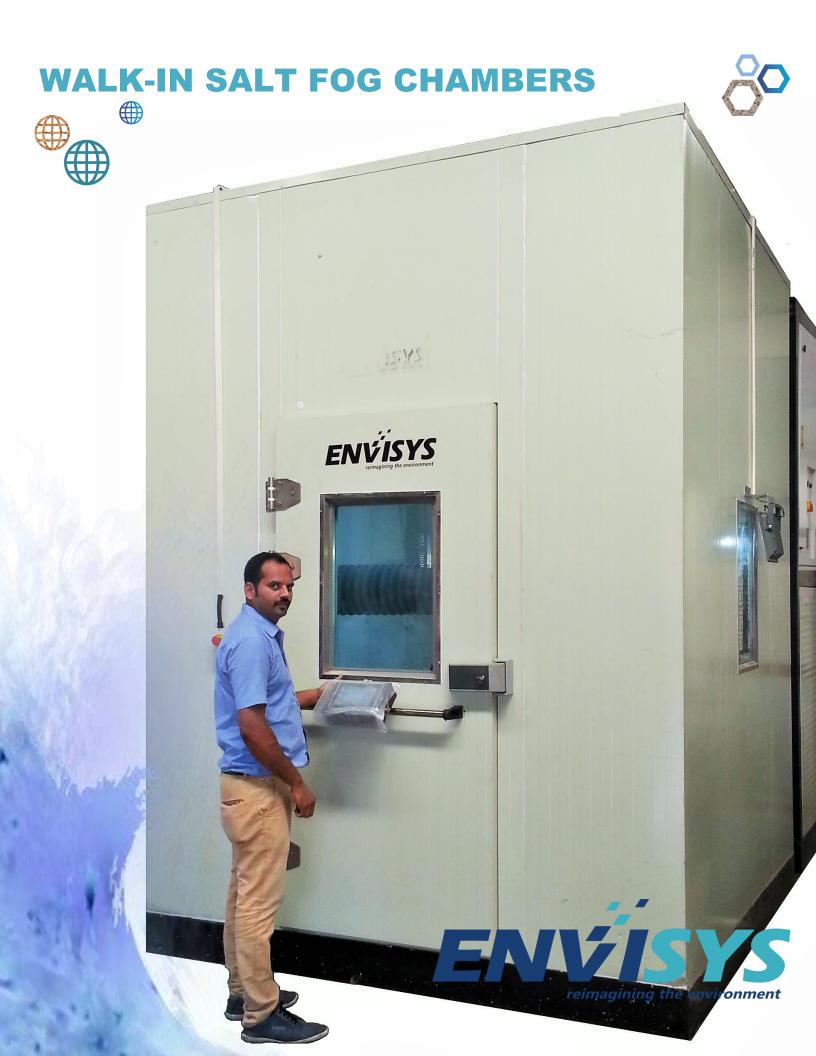

## WALK-IN SALT FOG CHAMBERS FROM ENVISYS...

Corrosion resistance testing of your larger sized products...

## **Chamber Construction**

- Constructed in single-block and prefabricated structures
- The test chamber will be a moisture-sealed and corrosion-proof.
- Chamber inner wall construction will be of SS316 grade
- Outer Side: PCGI (Polymer coated galvanized iron)
- Sandwich(insulation) material: PUF of 100mm thickness
- All fasteners inside the chamber will be non-metallic
- The quality of workmanship in construction of the equipment will be good enough to withstand the environmental condition